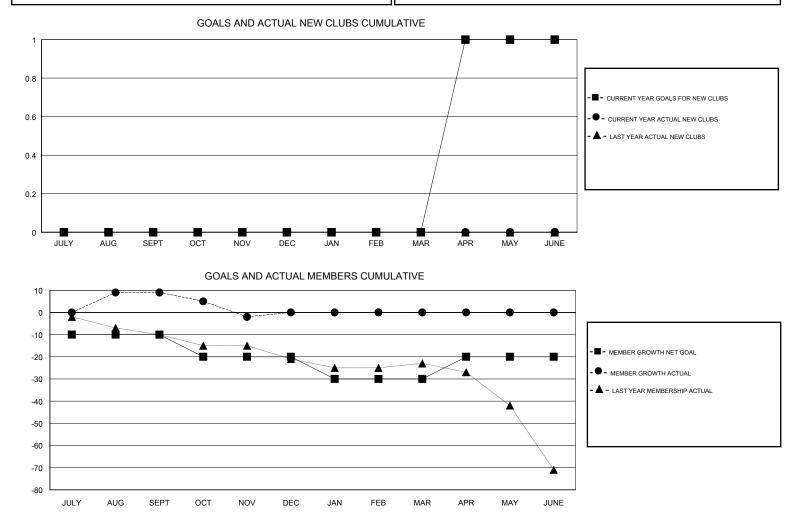

#### GMT CA

| Clubs                 |               |           |               | Members               |                           |                         |                                                    |
|-----------------------|---------------|-----------|---------------|-----------------------|---------------------------|-------------------------|----------------------------------------------------|
| RESULTS FOR 2018-2019 |               |           |               | RESULTS FOR 2018-2019 |                           |                         |                                                    |
| QUARTER               | NEW CLUB GOAL | NEW CLUBS | DROPPED CLUBS | QUARTER               | MEMBER GROWTH NET<br>GOAL | MEMBER GROWTH<br>ACTUAL | DROPPED<br>MEMBERS ACTUAL<br>(including transfers) |
| JULY/AUG/SEPT         | 0             | 0         | 1             | JULY/AUG/SEPT         | -10                       | 25                      | 14                                                 |
| OCT/NOV/DEC           | 0             | 0         | 0             | OCT/NOV/DEC           | -10                       | 7                       | 18                                                 |
| JAN/FEB/MAR           | 0             | 0         | 0             | JAN/FEB/MAR           | -10                       | 0                       | 0                                                  |
| APR/MAY/JUNE          | 1             | 0         | 0             | APR/MAY/JUNE          | 10                        | 0                       | 0                                                  |